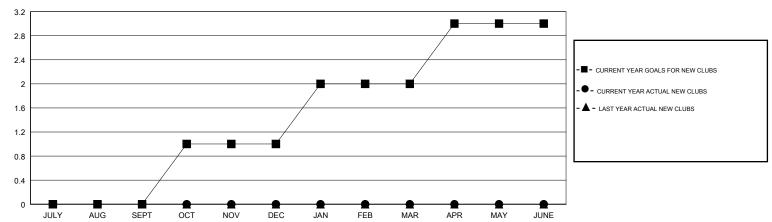

## GOALS AND ACTUAL NEW CLUBS CUMULATIVE

| -■- MEMBER GROWTH NET GOAL        |  |
|-----------------------------------|--|
| - ● - MEMBER GROWTH ACTUAL        |  |
| - ▲ - LAST YEAR MEMBERSHIP ACTUAL |  |
|                                   |  |
|                                   |  |
|                                   |  |