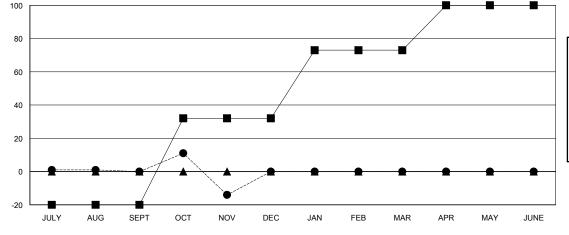

## GOALS AND ACTUAL NEW CLUBS CUMULATIVE

| -■- MEMBER GROWTH NET GOAL        |  |
|-----------------------------------|--|
| - ● - MEMBER GROWTH ACTUAL        |  |
| - ▲ - LAST YEAR MEMBERSHIP ACTUAL |  |
|                                   |  |
|                                   |  |
|                                   |  |